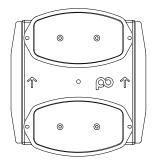

## PLATEN SET UP OPTIONS

Use the Polyprint Face Mask Platen **only** with the two different options shown in diagram. Ensure the arrows are **facing inwards** the printer.

**Do not** combine installation options. Mask platens must be placed as shown. **Incorrect installation of plates may damage the printer.** 

FLAT type option

FIT type option

www.amayauk.com | 02392 590281 | sales@amayauk.com Head Office - Unit B1 Hazleton Interchange, Horndean, Hants PO8 9JU Midlands Showroom - Unit 4A-C East Bridgford Business Park, Kneeton Road, East Bridgford, Nottingham, NG13 8PJ