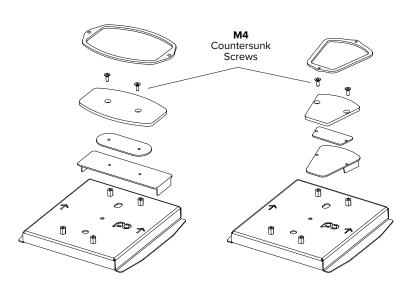

## PLATEN SET UP OPTIONS

Use the Polyprint Face Mask Platen **only** with the two different options shown in diagram. Ensure the arrows are **facing inwards** the printer.

**Do not** combine installation options. Mask platens must be placed as shown. **Incorrect installation of plates may damage the printer.** 

FLAT type option

FIT type option

www.amayauk.com | 02392 590281 | sales@amayauk.com Head Office - Unit B1 Hazleton Interchange, Horndean, Hants PO8 9JU Midlands Showroom - Unit 4A-C East Bridgford Business Park, Kneeton Road, East Bridgford, Nottingham, NG13 8PJ