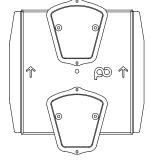

## PLATEN SET UP OPTIONS

Use the Polyprint Face Mask Platen **only** with the two different options shown in diagram. Ensure the arrows are **facing inwards** the printer.

**Do not** combine installation options. Mask platens must be placed as shown. **Incorrect installation of plates may damage the printer.** 

FLAT type option

FIT type option

www.amayauk.com | 02392 590281 | sales@amayauk.com Head Office - Unit B1 Hazleton Interchange, Horndean, Hants PO8 9JU Midlands Showroom - Unit 4A-C East Bridgford Business Park, Kneeton Road, East Bridgford, Nottingham, NG13 8PJ