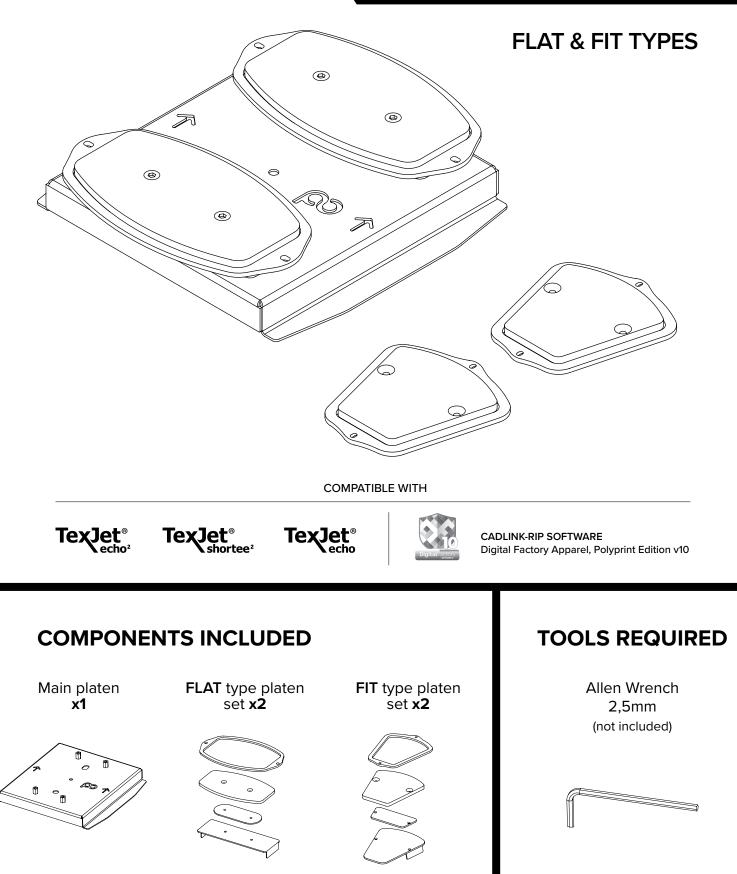

## PLATEN SET UP OPTIONS

Use the Polyprint Face Mask Platen **only** with the two different options shown in diagram. Ensure the arrows are **facing inwards** the printer.

**Do not** combine installation options. Mask platens must be placed as shown. **Incorrect installation of plates may damage the printer.** 

FLAT type option

FIT type option

www.amayauk.com | 02392 590281 | sales@amayauk.com Head Office - Unit B1 Hazleton Interchange, Horndean, Hants PO8 9JU Midlands Showroom - Unit 4A-C East Bridgford Business Park, Kneeton Road, East Bridgford, Nottingham, NG13 8PJ