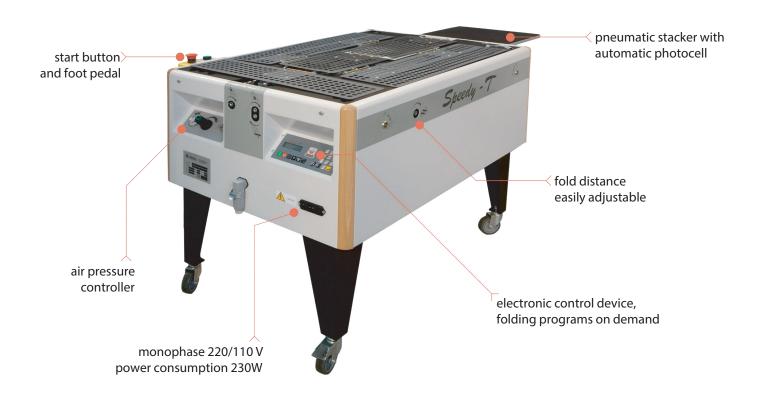

## **Features**

The SPEEDY - T is a folding and semi-automatic packaging machine. This product is indispensable for a fast and uniform folding of T-shirts, sweaters, hoodies and other garments. The blades are interchangeable, very easy to adjust and adapt the fold to the required size, changing in few seconds the set-up from baby t-shirts to extra large sizes. The factors of its success are the reliable fold quality combined with its heavy-duty production capability. It can be adapted to suit all shapes and sizes available on the market. SPEEDY - T can operate in two ways:

- stacking mode: each folded garment is placed on the stacker, wich descends automatically; a photocell indicates when the stack is at its maximum load and stops the machine.
- packaging mode: at the end of each work cycle the garment remains on the last blade, wich is lifted up, and it can be easily packed in a bag.

The electronic control device allows the following functions:

- 10 folding programs
- customization of folding programs
- self-diagnostics of anomalies and faults
- production count and report when has reached the preset number of pieces
- hourly production programming with acoustic signal for productions below minimum threshold setting
- language selection (Italian, French, English, Spanish, German)
- reset function

customize on demand folding programs
automatic self diagnostic and production count

| TECHNICAL DATA             | Speedy-T                     |
|----------------------------|------------------------------|
| Electrical Requirements    | 230/110V 1P+N+PE<br>50/60 Hz |
| Air Specification          | 50 l/min<br>6 bar            |
| Power Consumption          | 230 W                        |
| Production with packaging  | 350 pieces/h                 |
| Production with stacker    | 500 pieces/h                 |
| Garment Size (min/max)[mm] | 150x180 / 350x400            |
| Footprint Dimension**[mm]  | 1500x710                     |
| Shipping Weight            | 90 kg                        |
|                            |                              |