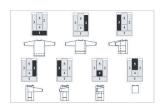

## Main Application: Textile Accessory

Stacker Mode with automatic photocell

Packaging Mode with ergonomic lifting blade

easy to use with foot pedal or start button
adapt various blade size to garment requirements
fold XS to XXL, long sleeved, with hoodie