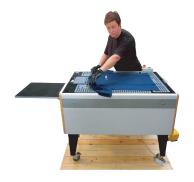

- stacking mode: each folded garment is placed on the stacker, wich descends automatically; a photocell indicates when the stack is at its maximum load and stops the machine.
- packaging mode: at the end of each work cycle the garment remains on the last blade, wich is lifted up, and it can be easily packed in a bag.

## Main Application: Textile Accessory

Stacker Mode with automatic photocell

Packaging Mode with ergonomic lifting blade

easy to use with foot pedal or start button
adapt various blade size to garment requirements
fold XS to XXL, long sleeved, with hoodie