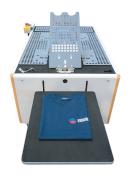

- stacking mode: each folded garment is placed on the stacker, wich descends automatically; a photocell indicates when the stack is at its maximum load and stops the machine.
- packaging mode: at the end of each work cycle the garment remains on the last blade, wich is lifted up, and it can be easily packed in a bag.

## Main Application: Textile Accessory

Stacker Mode with automatic photocell

Packaging Mode with ergonomic lifting blade

easy to use with foot pedal or start button
adapt various blade size to garment requirements
fold XS to XXL, long sleeved, with hoodie