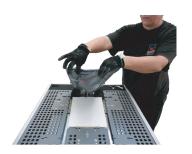

## **Features**

The SPEEDY - T is a folding and semi-automatic packaging machine. This product is indispensable for a fast and uniform folding of T-shirts, sweaters, hoodies and other garments. The blades are interchangeable, very easy to adjust and adapt the fold to the required size, changing in few seconds the set-up from baby t-shirts to extra large sizes. The factors of its success are the reliable fold quality combined with its heavy-duty production capability. It can be adapted to suit all shapes and sizes available on the market. SPEEDY - T can operate in two ways: