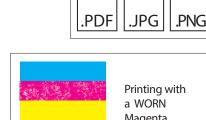

Example Test Sheet

EPS

Magenta image drum

BEFORE YOU PRINT

- Switch on your device.
- Go into the Calibration Menu, select "Reg. Adjust" and confirm to correct the color registration.
- Print a test design, preferably, with the primary colors Cyan, Magenta, Yellow, Black/White (if you do not have one at hand, please refer to our website at www.forever-ots.com)
- A worn drum may lead to poor toner coverage. When the message "Image drum near end of life" appears, we recommend that you observe the print quality of the respective color closely and to have a spare drum ready just in case.