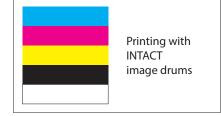

Example Test Sheet

EPS

Magenta image drum

BEFORE YOU PRINT

- Switch on your device.
- Go into the Calibration Menu, select "Reg. Adjust" and confirm to correct the color registration.
- Print a test design, preferably, with the primary colors Cyan, Magenta, Yellow, Black/White (if you do not have one at hand, please refer to our website at www.forever-ots.com)
- A worn drum may lead to poor toner coverage. When the message "Image drum near end of life" appears, we recommend that you observe the print quality of the respective color closely and to have a spare drum ready just in case.