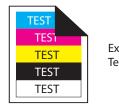

Example Test Sheet

EPS

Magenta image drum

BEFORE YOU PRINT

- Switch on your device.
- Go into the Calibration Menu, select "Reg. Adjust" and confirm to correct the color registration.
- Print a test design, preferably, with the primary colors Cyan, Magenta, Yellow, Black/White (if you do not have one at hand, please refer to our website at www.forever-ots.com)
- A worn drum may lead to poor toner coverage. When the message "Image drum near end of life" appears, we recommend that you observe the print quality of the respective color closely and to have a spare drum ready just in case.